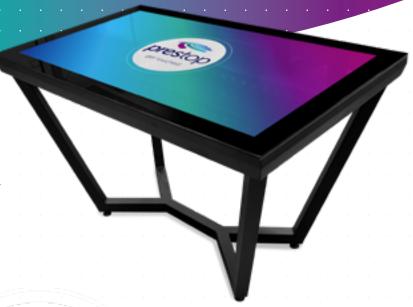

## **Touch Table Eminent X** 55" & 65"

Edge-to-Edge, bezel free, tempered 4 mm glass

Available with 4K Ultra HD display

# Edge to edge touch table

Present, draw, inform, collaborate: the Touch Table brings interactivity to any environment. Whether you engage your audience in the boardroom, in a showroom, at an event or in an educational institution, the Touch Table is the right tool for the job. Gather your audience around and interact with multiple persons simultaneously. This Touch Table is equipped with a professional 55" or 65" 4K monitor for stunning visual performance and long-term reliability. Projected-capacitive touch technology provides precise multitouch functionality with a uniquely smooth feeling surface. The proprietary base features an enclosed space for a performance PC.

### Touch Table 55" & 65" Eminent X