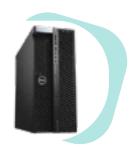

D - inches) | 7,3 x 7,5 x 2,2 in                 |
| Dimensions 55" (WxHxD - mm)      | 1357 x 830 x 849 mm                |
| Dimensions 55"(WxHxD - inches)   | 56.3 x 31.3 x 30.9 in              |
| Dimensions 65" (WxHxD - mm)      | 1560 x 930 x 849 mm                |
| Dimensions 65"(WxHxD - inches)   | 61.4 x 36.6 x 30.9 in              |
| Weight                           | 75 kg / 165 lbs or 82 kg / 180 lbs |
| Part number                      | PT-TABLE-EM55/65-4K-X              |







## **Upgrade the Touch Table**

#### **Optional Accessories**

- Flightcas
- Signage
- Professional installation
- Mini PC
- Performance workstation



#### Flightcase

Custom made flightcase, provided with ramp for easy roll-on/roll-off functionality



#### Signage

Full wrapping in any design



#### Systems

- Intel NUC mini PC
- Performance workstation (4K tables)



#### Professional installation

Our own technical service engineers can deliver and install the solution



Prestop integrates PCAP touch foil from 10" architects, interior builders, AV companies and end users who are interested in customized

- Certified cleanroom (ISO 14644)
- Dutch design
- Assembled in The Netherlands
- Transport and installation worldwide

## **Pres**top is your specialist for interactive experiences since 1993!

We develop and produce touch tables, information kiosks, touch screens, outdoor kiosks, industrial solutions and video walls. **Pres**top is also specialized in custom projects.