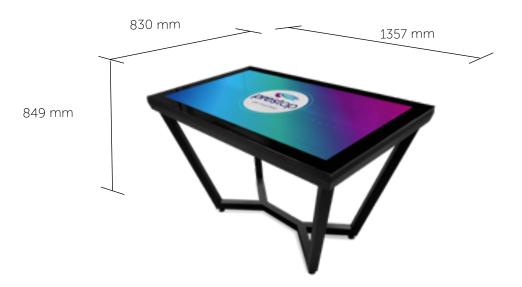

#### **Features**

- 55" or 65" 4K Ultra HD Display
- Edge-to-Edge glass with PCAP technology
- High quality materials
- Sleek finish and design

| Display                          | 55" or 65" Ultra HD (3840x2160)    |
|----------------------------------|------------------------------------|
| Touch screen                     | PCAP, 10 simultane touchpoints     |
| Brightness                       | 700 nit                            |
| Glass                            | 6 mm                               |
| Speakers                         | Sound of monitor                   |
| Color                            | Black, white, optional RAL         |
| Connections                      | Stroom ,utp, 2 x USB               |
| Operating hours                  | 24/7                               |
| Maximum PC size (WxHxD - mm)     | 185x190x55, intel NUC of Dell SFF  |
| Maximum PC size (WxHxD - inches) | 7,3 x 7,5 x 2,2 in                 |
| Dimensions 55" (WxHxD - mm)      | 1357 x 830 x 849 mm                |
| Dimensions 55"(WxHxD - inches)   | 56.3 x 31.3 x 30.9 in              |
| Dimensions 65" (WxHxD - mm)      | 1560 x 930 x 849 mm                |
| Dimensions 65"(WxHxD - inches)   | 61.4 x 36.6 x 30.9 in              |
| Weight                           | 75 kg / 165 lbs or 82 kg / 180 lbs |
| Part number                      | PT-TABLE-EM55/65-4K-X              |