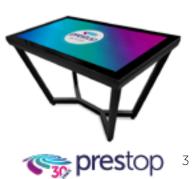

## **Touch Table Eminent X** 55" & 65"

Edge-to-Edge, bezel free, tempered 4 mm glass

Available with 4K Ultra HD display

# Edge to edge touch table

Present, draw, inform, collaborate: the Touch Table brings interactivity to any environment. Whether you engage your audience in the boardroom, in a showroom, at an event or in an educational institution, the Touch Table is the right tool for the job. Gather your audience around and interact with multiple persons simultaneously. This Touch Table is equipped with a professional 55" or 65" 4K monitor for stunning visual performance and long-term reliability. Projected-capacitive touch technology provides precise multitouch functionality with a uniquely smooth feeling surface. The proprietary base features an enclosed space for a performance PC.

### Touch Table 55" & 65" Eminent X

#### **Features**

- 55" or 65" 4K Ultra HD Display
- Edge-to-Edge glass with PCAP technology
- High quality materials
- Sleek finish and design

| Display                          | 55" or 65" Ultra HD (3840x2160)    |
|----------------------------------|------------------------------------|
| Touch screen                     | PCAP, 10 simultane touchpoints     |
| Brightness                       | 700 nit                            |
| Glass                            | 6 mm                               |
| Speakers                         | Sound of monitor                   |
| Color                            | Black, white, optional RAL         |
| Connections                      | Stroom ,utp, 2 x USB               |
| Operating hours                  | 24/7                               |
| Maximum PC size (WxHxD - mm)     | 185x190x55, intel NUC of Dell SFF  |
| Maximum PC size (WxHxD - inches) | 7,3 x 7,5 x 2,2 in                 |
| Dimensions 55" (WxHxD - mm)      | 1357 x 830 x 849 mm                |
| Dimensions 55"(WxHxD - inches)   | 56.3 x 31.3 x 30.9 in              |
| Dimensions 65" (WxHxD - mm)      | 1560 x 930 x 849 mm                |
| Dimensions 65"(WxHxD - inches)   | 61.4 x 36.6 x 30.9 in              |
| Weight                           | 75 kg / 165 lbs or 82 kg / 180 lbs |
| Part number                      | PT-TABLE-EM55/65-4K-X              |